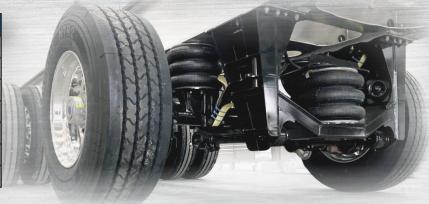

## TITAN'S SELF-STEERING, HIGH-LIFT SUSPENSION SYSTEM DESIGNED TO KEEP YOU MOVING

| SPECIFICATIONS |                          |
|----------------|--------------------------|
| LOAD CAPACITY  | 25,000 lbs               |
| LIFT           | Up to 10.5"              |
| TOTAL TRAVEL   | 13.5"                    |
| STEER          | Up to 30 degrees         |
| AIRBAG         | Triple Convoluted Airbag |
| SHOCKS         | Monroe HD Shocks         |
| RIDE HEIGHTS   | 16.5" - 20.5"            |

## **FEATURES AND BENEFITS**

- 1. **High-Lift** of up to a maximum of 10.5" with a range of 13.5" of total axle travel minimizes the chance of bottoming out, which reduces damage to axle, suspension, and trailer structure.
- Self-Steer System keeps tire scrubbing to a minimum and reduces the need to lift axles during turning.
- 3. **Straight Vertical Axle Lift/Travel** ensures axle kingpins stay vertical throughout its entire range of suspension travel thereby increasing tire life.
- 4. **Independent Lateral Suspension** allows axles to vertically displace independently from left to right side thereby reducing stress on the axle, suspension, and trailer structure while travelling on uneven ground.
- 5. **Parallelogram Inspired Design** ensures top and bottom airbag plates stay parallel for longer airbag life as well as maintaining the desired axle geometry throughout the entire 13.5" of suspension travel.
- 6. **25,000 lb Load Capacity** ensures steer suspensions have the carrying capacity for the job.
- 7. **30 Degree Steer Radius** offers sharp turning radius to assist in increasing tire longevity by reducing tire scrub.
- 8. **Low Impact Design** reduces tire wear, maintenance costs, and stresses on the axle, suspension, and trailer components, all increasing the longevity of the trailer.
- 9. **SPIF Compliant** meeting all current Safe, Productive and Infrastructure-Friendly laws in Ontario.
- 10. **10 Years Proven** in heavy-duty logging, farming, and waste applications gives you the confidence to choose Titan's ParaMAX suspension system.