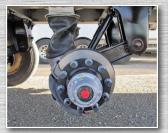

## TITAN 48' 4 Axle Gravel Hopper -THINWALL® Trailer (S.P.I.F.#3)

| Running Gear      |                                                     |
|-------------------|-----------------------------------------------------|
| Axles/Suspensions | Hendrickson Intraax AAT300<br>Steer - Titan ParaMAX |
| ABS/Brake System  | 4S2M                                                |
| Brake Type        | Disc                                                |
| Tires             | Michelin Super Singles                              |
| Landing Gear      | MV Plastecnic Drop Leg,<br>Aluminum                 |

High Lift Titan ParaMAX Steer Suspension

Aluminum Air Tanks

**Dual Hopper Gates** 