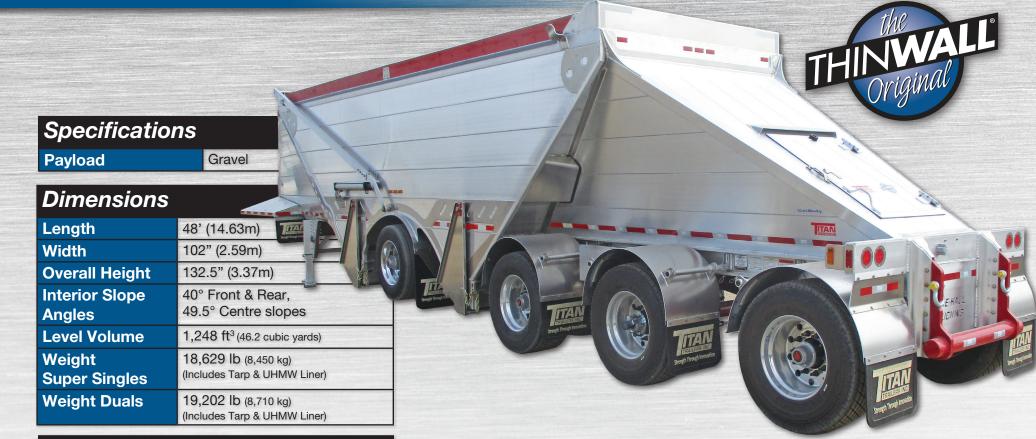

## TITAN 48' 4 Axle Gravel Hopper -THINWALL® Trailer (S.P.I.F.#3)

| Running Gear      |                                                     |
|-------------------|-----------------------------------------------------|
| Axles/Suspensions | Hendrickson Intraax AAT300<br>Steer - Titan ParaMAX |
| ABS/Brake System  | 4S2M                                                |
| Brake Type        | Disc                                                |
| Tires             | Michelin Super Singles                              |
| Landing Gear      | MV Plastecnic Drop Leg,<br>Aluminum                 |

| Body         |                                                                                   |
|--------------|-----------------------------------------------------------------------------------|
| Side Panels  | 14" Heavy Duty Aluminum; Patented THINWALL Horizontal Hollow-Core Extruded Panels |
| Hopper Gates | All Aluminum Construction, 18" Gate Opening, Air Operated, Adjustable Gate Stops  |
| Mud flaps    | Black Rubber with Titan logo                                                      |
| Bumper       | Aluminum Offset Push with Tow Shackles                                            |

#### **KEY FEATURES**

- The patented THINWALL® panel features a horizontal tongue-in-groove joint that allows 100% machine welding inside & outside for end-to-end strength
- · 100% welded, all aluminum construction provides an industry leading strength to weight ratio
- Dual hopper design allows for proper weight distribution on the truck and trailer and also helps lower the centre of gravity