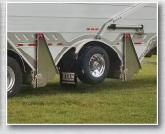

| Body         |                                                                                   |
|--------------|-----------------------------------------------------------------------------------|
| Side Panels  | 14" Heavy Duty Aluminum; Patented THINWALL Horizontal Hollow-Core Extruded Panels |
| Hopper Gates | All Aluminum Construction, 18" Gate Opening, Air Operated, Adjustable Gate Stops  |
| Mud flaps    | Black Rubber with Titan logo                                                      |
| Bumper       | Aluminum Offset Push with Tow Shackles                                            |

Air Operated, Spring Assisted Front to Back Tarp System

Smooth Fenders with High Clearance Pipe Brackets

Aluminum Coupler Assembly with Bolt In Kingpin

Aluminum Push Bumper with Steel Inserts, C/W Tow Shackles