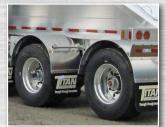

## TITAN 48' 4 Axle Gravel Hopper -THINWALL® Trailer (S.P.I.F.#3)

| Running Gear      |                                                     |
|-------------------|-----------------------------------------------------|
| Axles/Suspensions | Hendrickson Intraax AAT300<br>Steer - Titan ParaMAX |
| ABS/Brake System  | 4S2M                                                |
| Brake Type        | Disc                                                |
| Tires             | Michelin Super Singles                              |
| Landing Gear      | MV Plastecnic Drop Leg,<br>Aluminum                 |