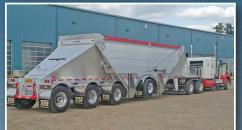

# We're expanding our line of GRAVEL HOPPERS

- LIGHT WEIGHT
- DURABLE
- **DUAL HOPPER**

487 4 AXILE GRAVEL HOPPER THINWALL® TRAILER - S.P.I.F.#3

## TITAN 48' 4 Axle Gravel Hopper -THINWALL® Trailer (S.P.I.F.#3)

| Running Gear      |                                                     |
|-------------------|-----------------------------------------------------|
| Axles/Suspensions | Hendrickson Intraax AAT300<br>Steer - Titan ParaMAX |
| ABS/Brake System  | 4S2M                                                |
| Brake Type        | Disc                                                |
| Tires             | Michelin Super Singles                              |
| Landing Gear      | MV Plastecnic Drop Leg,<br>Aluminum                 |

### TITAN 48' 4 Axle Gravel Hopper -THINWALL® Trailer (S.P.I.F.#3)