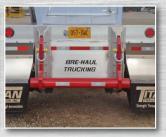

| Body         |                                                                                   |
|--------------|-----------------------------------------------------------------------------------|
| Side Panels  | 14" Heavy Duty Aluminum; Patented THINWALL Horizontal Hollow-Core Extruded Panels |
| Hopper Gates | All Aluminum Construction, 18" Gate Opening, Air Operated, Adjustable Gate Stops  |
| Mud flaps    | Black Rubber with Titan logo                                                      |
| Bumper       | Aluminum Offset Push with Tow Shackles                                            |

Air Operated, Spring Assisted Front to Back Tarp System

Smooth Fenders with High Clearance Pipe Brackets

Aluminum Coupler Assembly with Bolt In Kingpin

Aluminum Push Bumper with Steel Inserts, C/W Tow Shackles