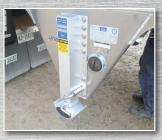

#### to suit your personal preference and application

Disc Brakes

Rear Enclosure with Access to Air Tanks and Valving

Aluminum Landing Gear, Drop Leg Style

Front Steps

**Aluminum Neck Fenders** 

THINWALL Original