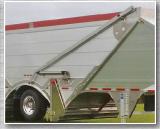

High Lift Titan ParaMAX Steer Suspension

Aluminum Air Tanks

**Dual Hopper Gates** 

#### **KEY FEATURES**

- The patented THINWALL® panel features a horizontal tongue-in-groove joint that allows 100% machine welding inside & outside for end-to-end strength
- · 100% welded, all aluminum construction provides an industry leading strength to weight ratio
- Dual hopper design allows for proper weight distribution on the truck and trailer and also helps lower the centre of gravity