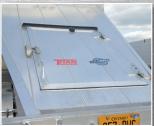

#### to suit your personal preference and application

Disc Brakes

Rear Enclosure with Access to Air Tanks and Valving

Aluminum Landing Gear, Drop Leg Style

Front Steps

**Aluminum Neck Fenders** 

THINWALL Original