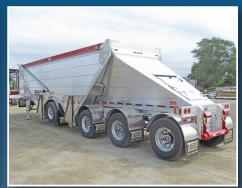

# We're expanding our line of GRAVEL HOPPERS

- LIGHT WEIGHT
- DURABLE
- **DUAL HOPPER**

487 4 AXILE GRAVEL HOPPER THINWALL® TRAILER - S.P.I.F.#3

## TITAN 48' 4 Axle Gravel Hopper -THINWALL® Trailer (S.P.I.F.#3)

| Running Gear      |                                                     |
|-------------------|-----------------------------------------------------|
| Axles/Suspensions | Hendrickson Intraax AAT300<br>Steer - Titan ParaMAX |
| ABS/Brake System  | 4S2M                                                |
| Brake Type        | Disc                                                |
| Tires             | Michelin Super Singles                              |
| Landing Gear      | MV Plastecnic Drop Leg,<br>Aluminum                 |

### TITAN 48' 4 Axle Gravel Hopper -THINWALL® Trailer (S.P.I.F.#3)