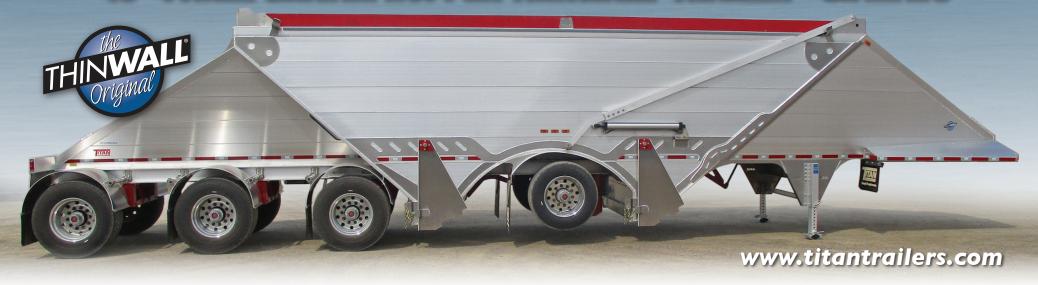

## TITAN 48' 4 Axle Gravel Hopper -THINWALL® Trailer (S.P.I.F.#3)

| Running Gear      |                                                     |
|-------------------|-----------------------------------------------------|
| Axles/Suspensions | Hendrickson Intraax AAT300<br>Steer - Titan ParaMAX |
| ABS/Brake System  | 4S2M                                                |
| Brake Type        | Disc                                                |
| Tires             | Michelin Super Singles                              |
| Landing Gear      | MV Plastecnic Drop Leg,<br>Aluminum                 |

| Body         |                                                                                   |
|--------------|-----------------------------------------------------------------------------------|
| Side Panels  | 14" Heavy Duty Aluminum; Patented THINWALL Horizontal Hollow-Core Extruded Panels |
| Hopper Gates | All Aluminum Construction, 18" Gate Opening, Air Operated, Adjustable Gate Stops  |
| Mud flaps    | Black Rubber with Titan logo                                                      |
| Bumper       | Aluminum Offset Push with Tow Shackles                                            |

### TITAN 48' 4 Axle Gravel Hopper -THINWALL® Trailer (S.P.I.F.#3)