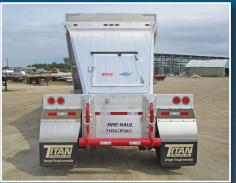

| Body         |                                                                                   |
|--------------|-----------------------------------------------------------------------------------|
| Side Panels  | 14" Heavy Duty Aluminum; Patented THINWALL Horizontal Hollow-Core Extruded Panels |
| Hopper Gates | All Aluminum Construction, 18" Gate Opening, Air Operated, Adjustable Gate Stops  |
| Mud flaps    | Black Rubber with Titan logo                                                      |
| Bumper       | Aluminum Offset Push with Tow Shackles                                            |

High Lift Titan ParaMAX Steer Suspension

Aluminum Air Tanks

**Dual Hopper Gates** 