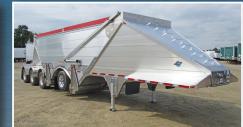

# We're expanding our line of GRAVEL HOPPERS

- LIGHT WEIGHT
- DURABLE
- **DUAL HOPPER**

487 4 AXILE GRAVEL HOPPER THINWALL® TRAILER - S.P.I.F.#3

#### **KEY FEATURES**

- The patented THINWALL® panel features a horizontal tongue-in-groove joint that allows 100% machine welding inside & outside for end-to-end strength
- · 100% welded, all aluminum construction provides an industry leading strength to weight ratio
- Dual hopper design allows for proper weight distribution on the truck and trailer and also helps lower the centre of gravity