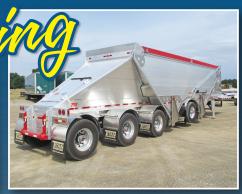

# We're expanding our line of GRAVEL HOPPERS

- LIGHT WEIGHT
- DURABLE
- **DUAL HOPPER**

487 4 AXILE GRAVEL HOPPER THINWALL® TRAILER - S.P.I.F.#3

## TITAN 48' 4 Axle Gravel Hopper -THINWALL® Trailer (S.P.I.F.#3)

| Running Gear      |                                                     |
|-------------------|-----------------------------------------------------|
| Axles/Suspensions | Hendrickson Intraax AAT300<br>Steer - Titan ParaMAX |
| ABS/Brake System  | 4S2M                                                |
| Brake Type        | Disc                                                |
| Tires             | Michelin Super Singles                              |
| Landing Gear      | MV Plastecnic Drop Leg,<br>Aluminum                 |