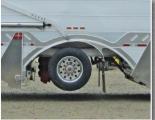

## TITAN 48' 4 Axle Gravel Hopper -THINWALL® Trailer (S.P.I.F.#3)

| Running Gear      |                                                     |
|-------------------|-----------------------------------------------------|
| Axles/Suspensions | Hendrickson Intraax AAT300<br>Steer - Titan ParaMAX |
| ABS/Brake System  | 4S2M                                                |
| Brake Type        | Disc                                                |
| Tires             | Michelin Super Singles                              |
| Landing Gear      | MV Plastecnic Drop Leg,<br>Aluminum                 |

High Lift Titan ParaMAX Steer Suspension

Aluminum Air Tanks

**Dual Hopper Gates** 