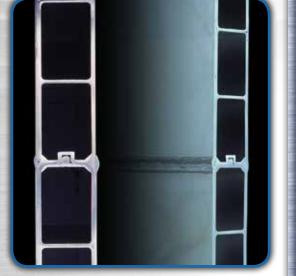

## The Original THINWALL®

In 1996, Titan's horizontal THINWALL extruded aluminium panel introduced the haulage world to a whole new way of designing trailers. Titan developed THINWALL to meet an engineering challenge from a customer.

### The horizontal THINWALL advantage?

- · Double-walled hollow core extruded aluminium alloy, welded 100% inside and out, from end to end provides industry leading strength to weight ratio
- THINWALL provides the trailer with maximum volume to ensure maximum payload can be achieved
- The THINWALL construction allows a dent free exterior skin
- Smooth exterior creates an aerodynamic trailer, allowing for increased fuel mileage compared to conventional post and panel trailers
- Hollow core THINWALL provides cavities for routing air and electrical lines safely through the trailer body
- The horizontal panel allows for full integration of side seals and top rails that typically run down the length of the trailer; this integration in the extrusion design benefits the overall structural integrity of the trailer by eliminating the welding process
- The integrated extrusion design allows for a direct connection of floor beams to the sidewall which creates a uniform dispersion of stresses throughout the strong and durable sidewall structure