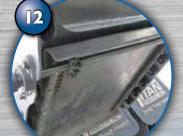

### **One-piece front gusset**

Radius one piece design helps reduce stresses between the front wall and side wall top rail connection.

Steel coupler assembly

Titan's robotically welded steel

coupler assembly uses bi-metal

to allow for a direct connection

to the THINWALL panels and

provides a low profile design.

Bolt-in kingpin is standard.

**Stainless steel lines** 

through stainless steel lines,

Titan can eliminate rust

and extend the life of the