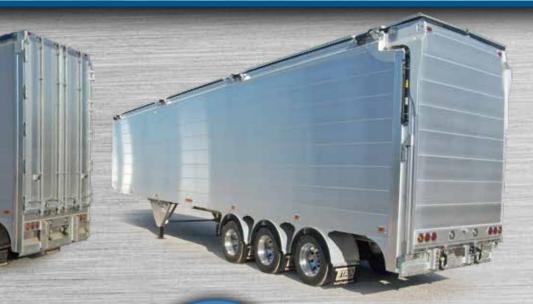

All aluminium chassis design for making more weight savings.

## **Full fenders**

Full fenders are integrated into the sidewall construction.

## Versitex<sup>®</sup> split

Aluminium construction combined with a Versitex liner provides a highly durable, leak resistant flip roof.

Manual tarp Manual tarp with crank at rear of trailer.

### **Off-set top rail**

Extruded off-set top rail profile designed for various tarp configurations to allow tarp components to stay within overall width regulations.



### Van doors

Van doors set up with dual lock rods.



### Flip-up front shedder

Allows for easy access to air, electrical and hydraulic lines mounted on the front wall. Also gives easy clean out underneath the shedder.







Aluminium V-9 Keith<sup>®</sup>Walking Floor<sup>®</sup>









### **Roll-Rite<sup>®</sup>** electric tarp

**Operated from remote** control or manually from front of trailer.



### Jost all aluminium landing gear

Reduces weight, eliminates steel-to-aluminium connections.



### Hydraulic door

Self locking, top hinged, over slung hydraulic doors.

Aluminium 24 Slat Keith<sup>®</sup>Walking Floor<sup>®</sup>



### LL S A R N W A R

### **Strength Through Innovation**



## **Roll-Rite®**

electric doors **Operated from remote** control or at side of discharge. Can also be operated manually.

### Aluminium coupler assembly

Titan's patented aluminium coupler assembly reduces tare weight by almost 150 kg to allow more payload and lower fuel consumption without sacrificing strength or durability.



### See through grated catwalks

Front and rea