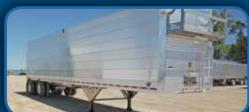

## The Original THINWALL®

In 1996, Titan's horizontal THINWALL extruded aluminium panel introduced the haulage world to a whole new way of designing trailers. Titan developed THINWALL to meet an engineering challenge from a customer.

"Create a smooth-sided, light-weight, high volume thin-walled moving floor trailer, that will match the strength of a post & panel trailer carrying heavy loads without bowing."

The original THINWALL met the challenge. Today, THINWALL continues to meet and exceed new challenges from Titan's customers around the world with a full range of WALKING FLOOR<sup>®</sup> unloader systems, tipper trailers, unibody hopper trailers, dumps and specialty trailers.

### The horizontal THINWALL advantage?

- · Double-walled hollow core extruded aluminium alloy, welded 100% inside and out, from end to end provides industry leading strength to weight ratio
- THINWALL provides the trailer with maximum volume to ensure maximum payload can be achieved
- The THINWALL construction allows a dent free exterior skin
- Smooth exterior creates an aerodynamic trailer, allowing for increased fuel mileage compared to conventional post and panel trailers
- Hollow core THINWALL provides cavities for routing air and electrical lines safely through the trailer body
- The horizontal panel allows for full integration of side seals and top rails that typically run down the length of the trailer; this integration in the extrusion design benefits the overall structural integrity of the trailer by eliminating the welding process
- The integrated extrusion design allows for a direct connection of floor beams to the sidewall which creates a uniform dispersion of stresses throughout the strong and durable sidewall structure