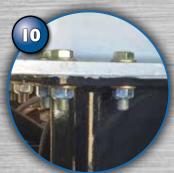

### Anti-corrosion protection

Adhesive sealant placed between dissimilar metals at bolted connections to prevent corrosion.

### Anti-corrosion protection

Adhesive sealant placed between dissimilar metals at bolted connection to prevent corrosion.