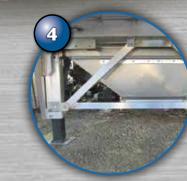

### Jost all aluminium landing gear

Reduces weight, eliminates steel-to-aluminium connections.