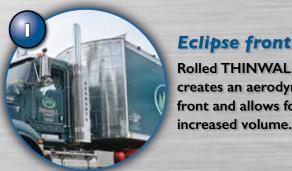

## **THINWALL®** Tri Tri B-Double Platform Tipper

ENNELI

ORESTRY

FENNELI

FORFSTR

**Eclipse front wall** Rolled THINWALL panel creates an aerodynamic front and allows for