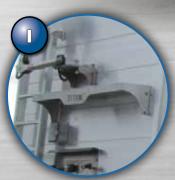

### **One-piece front gusset**

Radius one piece design helps reduce stresses between the front wall and side wall top rail connection.

Steel coupler assembly

Titan's robotically welded steel

coupler assembly uses bi-metal