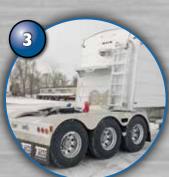

### **Primaries with** spray supression

Aluminium 1/4 fenders ahead and behind tridem group with spray suppression full length of tridem group.

61 3 9308 54 35

FENNEL FORESTRY