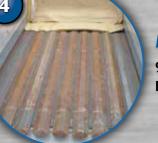

## The Original THINWALL®

In 1996, Titan's horizontal THINWALL extruded aluminium panel introduced the haulage world to a whole new way of designing trailers. Titan developed THINWALL to meet an engineering challenge from a customer.

### The horizontal THINWALL advantage?

- · Double-walled hollow core extruded aluminium alloy, welded 100% inside and out, from end to end provides industry leading strength to weight ratio
- THINWALL provides the trailer with maximum volume to ensure maximum payload can be achieved
- The THINWALL construction allows a dent free exterior skin
- Smooth exterior creates an aerodynamic trailer, allowing for increased fuel mileage compared to conventional post and panel trailers
- Hollow core THINWALL provides cavities for routing air and electrical lines safely through the trailer body
- The horizontal panel allows for full integration of side seals and top rails that typically run down the length of the trailer; this integration in the extrusion design benefits the overall structural integrity of the trailer by eliminating the welding process
- The integrated extrusion design allows for a direct connection of floor beams to the sidewall which creates a uniform dispersion of stresses throughout the strong and durable sidewall structure