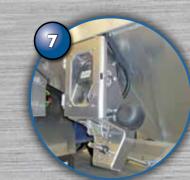

### **One-piece front gusset**

Radius one piece design helps reduce stresses between the front wall and side wall top rail connection.

Steel coupler assembly

Titan's robotically welded steel

coupler assembly uses bi-metal

to allow for a direct connection

to the THINWALL panels and

provides a low profile design.

Bolt-in kingpin is standard.

**Stainless steel lines** 

through stainless steel lines,

Titan can eliminate rust

and extend the life of the