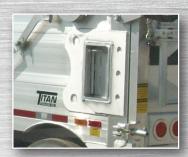

| Body        |                                                                                                  |
|-------------|--------------------------------------------------------------------------------------------------|
| Side Panels | Aluminum Patented THINWALL® Horizontal Hollow-Core Extruded Panels                               |
| Flooring    | Keith® Walking Floor® Running Floor II - 3 1/2" Dia Cylinders - 6" Stroke, 9 Slat Aluminum Top V |
| Mud flaps   | Black Rubber with Titan Logo                                                                     |
| Lights      | LED - Truck Lite                                                                                 |
| Rear Door   | Compactor, SDSWG, Inner SDSWG and Side Grabs<br>@ 60 7/8" from Ground                            |
| Bumper      | Wide, Steel, Offset, Push, Cable Ready, Underride                                                |

### to suit your personal preference and application

Front Ladder Drivers Side

Compactor Side Grabs

Compactor Side Swing Door

Keith® Walking Floor® Aluminum flat Top V Slat with Steel Tips

Mudflaps at Landing Gear