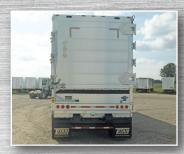

# TITAN 53' 3 Axle THINWALL® Walking Floor

## TITAN 53' 3 Axle THINWALL® Walking Floor