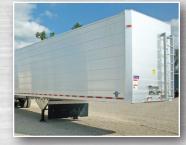

# TITAN 53' 3 Axle THINWALL® Walking Floor

### **Dimensions**

Landing Gear

Length 53' (16.15m) Width 102" (2.59m) **Overall Height** 162" (4.1m) Volume 1,800 ft<sup>3</sup> (140.8 yd<sup>3</sup>) Weight 11,847 kg (26,118.16 lbs)

| Running Gear      |                                   |
|-------------------|-----------------------------------|
| Axles/Suspensions | Primary & Lift:<br>SAF 25/30K 245 |
| ABS               | 2S/2M Meritor Wabco               |
| Brake Type        | Drum                              |
| Tires             | Goodyear                          |
|                   |                                   |

## TITAN 53' 3 Axle THINWALL® Walking Floor