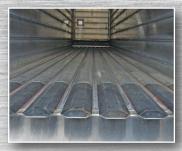

| Body        |                                                                                                  |
|-------------|--------------------------------------------------------------------------------------------------|
| Side Panels | Aluminum Patented THINWALL® Horizontal Hollow-Core Extruded Panels                               |
| Flooring    | Keith® Walking Floor® Running Floor II - 3 1/2" Dia Cylinders - 6" Stroke, 9 Slat Aluminum Top V |
| Mud flaps   | Black Rubber with Titan Logo                                                                     |
| Lights      | LED - Truck Lite                                                                                 |
| Rear Door   | Compactor, SDSWG, Inner SDSWG and Side Grabs<br>@ 60 7/8" from Ground                            |
| Bumper      | Wide, Steel, Offset, Push, Cable Ready, Underride                                                |

### **KEY FEATURES**

- The patented THINWALL® panel features a horizontal tongue-in-groove joint that allows 100% machine welding inside AND outside for end-to-end strength.
- KEITH® WALKING FLOOR® Steel coupler assembly with bolt in kingpin
- Aluminum frame/floor assembly Full Compactor Roof