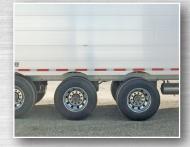

### **Dimensions**

Landing Gear

Length 53' (16.15m) Width 102" (2.59m) **Overall Height** 162" (4.1m) Volume 1,800 ft<sup>3</sup> (140.8 yd<sup>3</sup>) Weight 11,847 kg (26,118.16 lbs)

| Running Gear      |                                   |
|-------------------|-----------------------------------|
| Axles/Suspensions | Primary & Lift:<br>SAF 25/30K 245 |
| ABS               | 2S/2M Meritor Wabco               |
| Brake Type        | Drum                              |
| Tires             | Goodyear                          |
|                   |                                   |