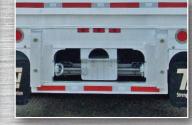

| Running Gear      |                                                           |
|-------------------|-----------------------------------------------------------|
| Axles/Suspensions | Primary: SAF 25/30 245<br>Lift/Steer: Ridewell<br>RSS-232 |
| ABS               | 2S/2M Meritor WABCO                                       |
| Brake Type        | Disc                                                      |
| Tires             | Goodyear                                                  |
| Landing Gear      | SAF Holland                                               |

| Body        |                                                                       |
|-------------|-----------------------------------------------------------------------|
| Side Panels | Aluminum Patented THINWALL® Horizontal Hollow-Core<br>Extruded Panels |
| Flooring    | Aluminum Sheet/Channel Floor                                          |
| Mud flaps   | Black Rubber - Front of Primary Group and at Rear of Trailer          |
| Lights      | LED - Truck Lite                                                      |
| Rear Door   | Extreme-Overslung Hinge, Solid, Air Release & Safety Chain            |
| Bumper      | Aluminum, Narrow. 4 x 4 Solid Aluminum Bumper Blocks                  |