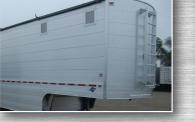

| Body        |                                                                       |
|-------------|-----------------------------------------------------------------------|
| Side Panels | Aluminum Patented THINWALL® Horizontal Hollow-Core<br>Extruded Panels |
| Flooring    | Aluminum Sheet/Channel Floor                                          |
| Mud flaps   | Black Rubber - Front of Primary Group and at Rear of Trailer          |
| Lights      | LED - Truck Lite                                                      |
| Rear Door   | Extreme-Overslung Hinge, Solid, Air Release & Safety Chain            |
| Bumper      | Aluminum, Narrow. 4 x 4 Solid Aluminum Bumper Blocks                  |

## Strength Through Innovation 🌞 www.titantrailers.com

TITAN 53' 4 Axle THINWALL®

**Possum Belly Trailer** 

TITAN 53' 4 Axle THINWALL® **Possum Belly Trailer** 