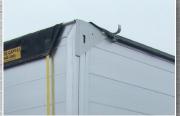

Aluminum Patented THINWALL® Horizontal Hollow-Core<br>Extruded Panels |
| Flooring    | Aluminum Sheet/Channel Floor                                          |
| Mud flaps   | Black Rubber - Front of Primary Group and at Rear of Trailer          |
| Lights      | LED - Truck Lite                                                      |
| Rear Door   | Extreme-Overslung Hinge, Solid, Air Release & Safety Chain            |
| Bumper      | Aluminum, Narrow. 4 x 4 Solid Aluminum Bumper Blocks                  |

## Strength Through Innovation 🌞 www.titantrailers.com

TITAN 53' 4 Axle THINWALL®

**Possum Belly Trailer** 



TITAN 53' 4 Axle THINWALL® **Possum Belly Trailer** 



# **TAILOR YOUR TITAN**

to suit your personal preference and application



Aluminum Coupler



**Eclipse Front** 



Extreme Overslung Hinge



4x4 Solid Aluminum **Bumper Blocks** 



Drop Swing Bars for Top



Air Vents on the sides



Safety Hook at Landing Gear

### **KEY FEATURES**

Crossmembers

- The patented THINWALL® panel features a horizontal tongue-in-groove joint that allows 100% machine welding inside & outside for end-to-end strength
- 100% welded, all aluminum, rivet free, unibody construction provides an industry leading strength to weight ratio

#### **HEAD OFFICE**

1129 Hwy #3, R.R. #3 • Delhi, Ontario, Canada N4B 2W6 Tel: 519-688-4826 Fax: 519-688-6453 • e-mail: info@titantrailers.com

# Strength Through Innovation 🍁 www.titantrailers.com