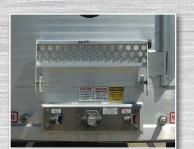

Extruded Panels                                  |
| Flooring    | Keith® Walking Floor® Running Floor II -<br>3 1/2" Dia Cylinders - 6" Stroke, 9 Slat Steel flat Top |
| Mud flaps   | Black Rubber with Titan Logo                                                                        |
| Lights      | LED - Truck Lite                                                                                    |
| Rear Door   | Side Swing Door                                                                                     |
| Bumper      | Aluminum, Flush, Narrow with Rubber Tipper Bumper T-Blocks and D Ring Style Tow Hooks               |



# TITAN 45' 2 Axle THINWALL® 9 SLAT V-FLOOR WITH ECLIPSE FRONT THINWALL'S Original

## TAILOR YOUR TITAN

to suit your personal preference and application



Front Flip Down Ladder



Front Access Door



Side Swing Door



Air Operated Release



**Eclipse Front** 



All Aluminum Chassis



Titan V-Plow Cleanout

### **KEY FEATURES**

- The patented THINWALL® panel features a horizontal tongue-in-groove joint that allows 100% machine welding inside AND outside for end-to-end strength.
- KEITH® WALKING FLOOR® Steel coupler assembly with bolt in kingpin
- Aluminum frame/floor assembly

#### **HEAD OFFICE**

1129 Hwy #3, R.R. #3, Delhi, Ontario, Canada N4B 2W6 Tel: 519-688-4826 • Fax: 519-688-6453 • e-mail: info@titantrailers.com

Strength Through Innovation 🌞 www.titantrailers.com