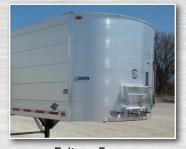

## TITAN 45' 2 Axle THINWALL® 9 SLAT V-FLOOR WITH ECLIPSE FRONT

# TITAN 45' 2 Axle THINWALL® 9 SLAT V-FLOOR WITH ECLIPSE FRONT THINWALL'S Original