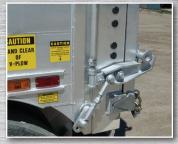

Keith® Walking Floor® Running Floor II -<br>3 1/2" Dia Cylinders - 6" Stroke, 9 Slat Steel flat Top |
| Mud flaps   | Black Rubber with Titan Logo                                                                        |
| Lights      | LED - Truck Lite                                                                                    |
| Rear Door   | Side Swing Door                                                                                     |
| Bumper      | Aluminum, Flush, Narrow with Rubber Tipper Bumper T-Blocks and D Ring Style Tow Hooks               |



# TITAN 45' 2 Axle THINWALL® 9 SLAT V-FLOOR WITH ECLIPSE FRONT THINWALL'S Original

## TAILOR YOUR TITAN

to suit your personal preference and application



Front Flip Down Ladder



Front Access Door



Side Swing Door



Air Operated Release



**Eclipse Front** 



All Aluminum Chassis



Titan V-Plow Cleanout

### **KEY FEATURES**

- The patented THINWALL® panel features a horizontal tongue-in-groove joint that allows 100% machine welding inside AND outside for end-to-end strength.
- KEITH® WALKING FLOOR® Steel coupler assembly with bolt in kingpin
- Aluminum frame/floor assembly

#### **HEAD OFFICE**

1129 Hwy #3, R.R. #3, Delhi, Ontario, Canada N4B 2W6 Tel: 519-688-4826 • Fax: 519-688-6453 • e-mail: info@titantrailers.com

Strength Through Innovation 🌞 www.titantrailers.com