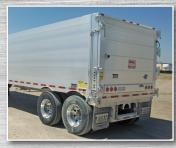

## TITAN 45' 2 Axle THINWALL® 9 SLAT V-FLOOR WITH ECLIPSE FRONT

| Body        |                                                                                                     |
|-------------|-----------------------------------------------------------------------------------------------------|
| Side Panels | Aluminum Patented THINWALL® Horizontal Hollow-Core Extruded Panels                                  |
| Flooring    | Keith® Walking Floor® Running Floor II -<br>3 1/2" Dia Cylinders - 6" Stroke, 9 Slat Steel flat Top |
| Mud flaps   | Black Rubber with Titan Logo                                                                        |
| Lights      | LED - Truck Lite                                                                                    |
| Rear Door   | Side Swing Door                                                                                     |
| Bumper      | Aluminum, Flush, Narrow with Rubber Tipper Bumper T-Blocks and D Ring Style Tow Hooks               |