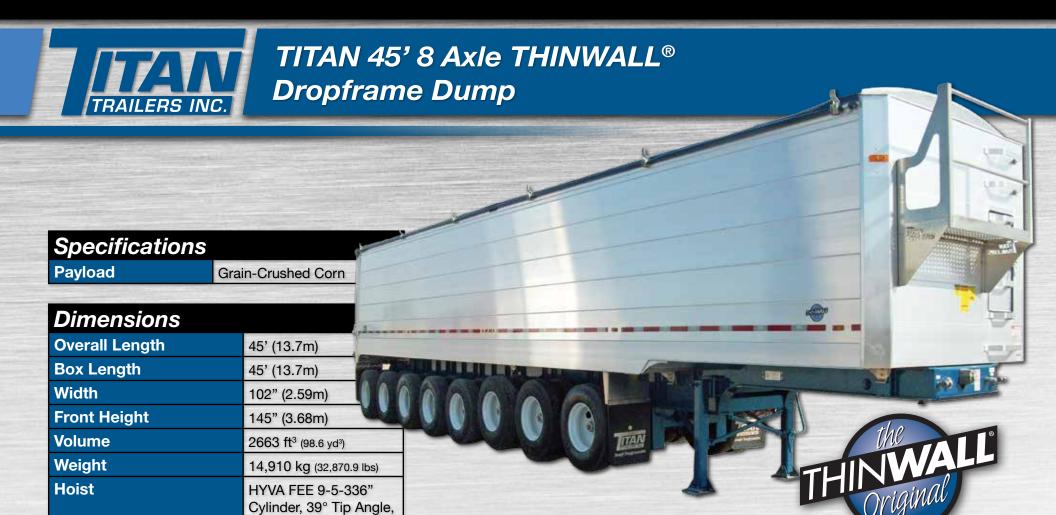

### to suit your personal preference and application

Catwalk

Grain Chute

Front Access Door

Push Bumper

Air Operated **Door Latches** 

Hinged Mudflaps at Rear