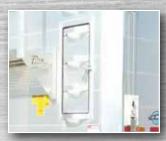

Internal

| Body        |                                                                                           |
|-------------|-------------------------------------------------------------------------------------------|
| Side Panels | Patented THINWALL horizontal hollow-core extruded panels                                  |
| Flooring    | THINWALL Flooring                                                                         |
| Mud flaps   | Black Rubber - 2 flaps at outer most position in front of front axle & at rear of trailer |
| Lights      | LED - Truck Lite                                                                          |
| Rear Door   | Top Hinge, Overslung                                                                      |
| Bumper      | Steel Pusher Bmper for steel dump chassis                                                 |

### to suit your personal preference and application

Catwalk

Grain Chute

Front Access Door

Push Bumper

Air Operated **Door Latches** 

Hinged Mudflaps at Rear