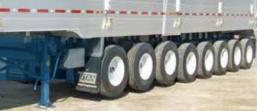

| Running Gear      |                                               |
|-------------------|-----------------------------------------------|
| Axles/Suspensions | Primaries: HT 300T<br>Lift or Steers: HT 300U |
| ABS               | 2S2M                                          |
| Brake Type        | Disc (optional Drum)                          |
| Tires             | Goodyear                                      |
| Landing Gear      | Holland Mark 5 -<br>Skid Foot                 |

# TITAN 45' 8 Axle THINWALL® **Dropframe Dump**