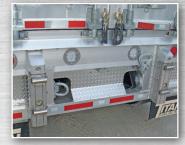

## to suit your personal preference and application

24" Catwalk

All Aluminum Chassis

Front Access Door with Fold Down Step

Rear Access Ladder Mounted to Curbside Door

Flip Down Step

Rear Tow D-Rings

Aluminum Clad Bumper Pads

Top Crossmembers

Keith® Walking Floors®