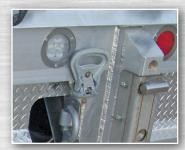

## to suit your personal preference and application

24" Catwalk

All Aluminum Chassis

Front Access Door with Fold Down Step

Rear Access Ladder Mounted to Curbside Door

Flip Down Step

Rear Tow D-Rings

Aluminum Clad Bumper Pads