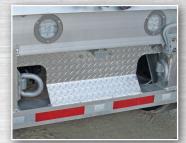

## to suit your personal preference and application

24" Catwalk

All Aluminum Chassis

Front Access Door with Fold Down Step

Rear Access Ladder Mounted to Curbside Door

Flip Down Step

Rear Tow D-Rings

Aluminum Clad Bumper Pads