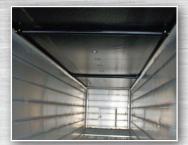

Top Crossmembers

Keith® Walking Floors®

#### **KEY FEATURES**

- The patented THINWALL® panel features a horizontal tongue-in-groove joint that allows 100% machine welding inside AND outside for end-to-end strength.
- KEITH® WALKING FLOOR® Steel coupler assembly with bolt in kingpin
- Aluminum frame/floor assembly Tapered top rail Top cross tubes