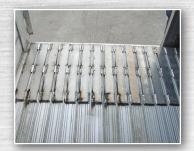

Top Crossmembers

Keith® Walking Floors®

#### **KEY FEATURES**

- The patented THINWALL® panel features a horizontal tongue-in-groove joint that allows 100% machine welding inside AND outside for end-to-end strength.
- KEITH® WALKING FLOOR® Steel coupler assembly with bolt in kingpin
- Aluminum frame/floor assembly Tapered top rail Top cross tubes