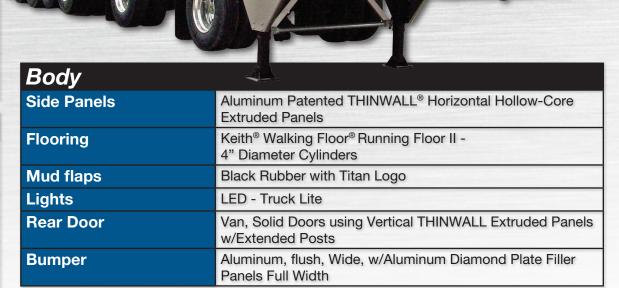

## to suit your personal preference and application

24" Catwalk

All Aluminum Chassis

Front Access Door with Fold Down Step

Rear Access Ladder Mounted to Curbside Door

Flip Down Step

Rear Tow D-Rings

Aluminum Clad Bumper Pads