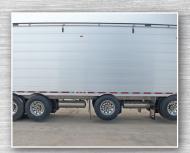

## to suit your personal preference and application

24" Catwalk

All Aluminum Chassis

Front Access Door with Fold Down Step

Rear Access Ladder Mounted to Curbside Door

Flip Down Step

Rear Tow D-Rings

Aluminum Clad Bumper Pads