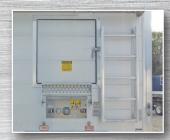

## TAILOR YOUR TITAN

to suit your personal preference and application

Front Access Door

24" Catwalk

Front Roadside Ladder

All Aluminum Chassis

Top Cross Tubes

Rear Access Ladder Centre of Rear Door