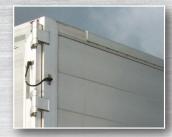

## TAILOR YOUR TITAN

to suit your personal preference and application

Front Access Door

24" Catwalk

Front Roadside Ladder

All Aluminum Chassis

Top Cross Tubes

Rear Access Ladder Centre of Rear Door

Tow Shackles

Flip Down Step

Top Rail Overlay

Triple Ridge 18, Slat Floor with 2' Wear Strips at Rear