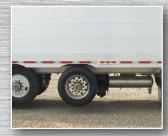

## Running Gear

**Axles/Suspensions Primary/Lifts:** SAF CBX 25/30 Steers: Titan ParaMAX 25,000 lbs **ABS** 6S4M **Brake Type** Drum **Tires** Goodyear & Continental **Landing Gear** Holland Mark 5

| Body        |                                                                    |
|-------------|--------------------------------------------------------------------|
| Side Panels | Aluminum Patented THINWALL® Horizontal Hollow-Core Extruded Panels |
| Flooring    | Keith® Walking Floor® Unit                                         |
| Mud flaps   | Black Rubber with Titan Logo                                       |
| Lights      | LED - Truck Lite                                                   |
| Rear Door   | Side Swing Door in Door, Air Operated                              |
| Bumper      | Aluminum Pusher with Steer Inserts, C/W Tow Shackles               |