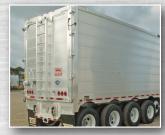

### **Dimensions**

Length 53' (14.6m) 102" (2.59m) Width **Overall Height** 162" (4.1m) Volume 3,905 ft<sup>3</sup> (144.6 yd<sup>3</sup>) Weight 14,006 kg (30,877.9 lbs)

## Running Gear

**Axles/Suspensions Primary/Lifts:** SAF CBX 25/30 Steers: Titan ParaMAX 25,000 lbs **ABS** 6S4M **Brake Type** Drum **Tires** Goodyear & Continental **Landing Gear** Holland Mark 5

| Body        |                                                                    |
|-------------|--------------------------------------------------------------------|
| Side Panels | Aluminum Patented THINWALL® Horizontal Hollow-Core Extruded Panels |
| Flooring    | Keith® Walking Floor® Unit                                         |
| Mud flaps   | Black Rubber with Titan Logo                                       |
| Lights      | LED - Truck Lite                                                   |
| Rear Door   | Side Swing Door in Door, Air Operated                              |
| Bumper      | Aluminum Pusher with Steer Inserts, C/W Tow Shackles               |