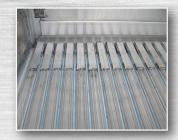

## Running Gear

**Axles/Suspensions Primary/Lifts:** SAF CBX 25/30 Steers: Titan ParaMAX 25,000 lbs **ABS** 6S4M **Brake Type** Drum **Tires** Goodyear & Continental **Landing Gear** Holland Mark 5

| Body        |                                                                    |
|-------------|--------------------------------------------------------------------|
| Side Panels | Aluminum Patented THINWALL® Horizontal Hollow-Core Extruded Panels |
| Flooring    | Keith® Walking Floor® Unit                                         |
| Mud flaps   | Black Rubber with Titan Logo                                       |
| Lights      | LED - Truck Lite                                                   |
| Rear Door   | Side Swing Door in Door, Air Operated                              |
| Bumper      | Aluminum Pusher with Steer Inserts, C/W Tow Shackles               |

Tow Shackles

Flip Down Step

Top Rail Overlay

Triple Ridge 18, Slat Floor with 2' Wear Strips at Rear

### **KEY FEATURES**

- The patented THINWALL® panel features a horizontal tongue-in-groove joint that allows 100% machine welding inside AND outside for end-to-end strength.
- KEITH® WALKING FLOOR® Steel coupler assembly with bolt in kingpin
- Aluminum frame/floor assembly Offset top rail 2 top cross tubes