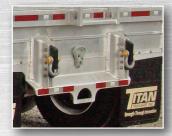

## Running Gear

**Axles/Suspensions Primary/Lifts:** SAF CBX 25/30 Steers: Titan ParaMAX 25,000 lbs **ABS** 6S4M **Brake Type** Drum **Tires** Goodyear & Continental **Landing Gear** Holland Mark 5

| Body        |                                                                    |
|-------------|--------------------------------------------------------------------|
| Side Panels | Aluminum Patented THINWALL® Horizontal Hollow-Core Extruded Panels |
| Flooring    | Keith® Walking Floor® Unit                                         |
| Mud flaps   | Black Rubber with Titan Logo                                       |
| Lights      | LED - Truck Lite                                                   |
| Rear Door   | Side Swing Door in Door, Air Operated                              |
| Bumper      | Aluminum Pusher with Steer Inserts, C/W Tow Shackles               |

Tow Shackles

Flip Down Step

Top Rail Overlay

Triple Ridge 18, Slat Floor with 2' Wear Strips at Rear