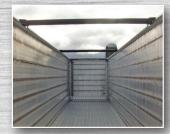

## TAILOR YOUR TITAN

to suit your personal preference and application

Front Access Door

24" Catwalk

Front Roadside Ladder

All Aluminum Chassis

Top Cross Tubes

Rear Access Ladder Centre of Rear Door

Tow Shackles

Flip Down Step

Top Rail Overlay

Triple Ridge 18, Slat Floor with 2' Wear Strips at Rear