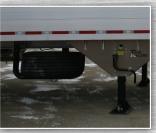

| Body        |                                                                                                                                                          |
|-------------|----------------------------------------------------------------------------------------------------------------------------------------------------------|
| Side Panels | Aluminum Patented THINWALL <sup>®</sup> Horizontal Hollow-Core<br>Extruded Panels                                                                        |
| Flooring    | Keith <sup>®</sup> Walking Floor <sup>®</sup> Running Floor II - 3.5" Diameter<br>Cylinders - 10" Stroke - 2190 (1975) 3.5" 1212 Seals -<br>T-Block Rear |
| Mud flaps   | Black Rubber with Titan Logo                                                                                                                             |
| Lights      | LED - Truck Lite                                                                                                                                         |
| Rear Door   | Top Hinge Overslung, Tipper/Hydraulic, Air Release                                                                                                       |
| Bumper      | Wide, Flush, Aluminum                                                                                                                                    |