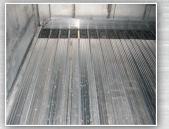

| Body        |                                                                                                                                                          |
|-------------|----------------------------------------------------------------------------------------------------------------------------------------------------------|
| Side Panels | Aluminum Patented THINWALL <sup>®</sup> Horizontal Hollow-Core<br>Extruded Panels                                                                        |
| Flooring    | Keith <sup>®</sup> Walking Floor <sup>®</sup> Running Floor II - 3.5" Diameter<br>Cylinders - 10" Stroke - 2190 (1975) 3.5" 1212 Seals -<br>T-Block Rear |
| Mud flaps   | Black Rubber with Titan Logo                                                                                                                             |
| Lights      | LED - Truck Lite                                                                                                                                         |
| Rear Door   | Top Hinge Overslung, Tipper/Hydraulic, Air Release                                                                                                       |
| Bumper      | Wide, Flush, Aluminum                                                                                                                                    |