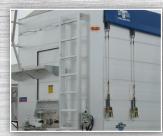

All Aluminum Chassis

Front Ladder Drivers Side

Tow Hooks

000

#### **KEY FEATURES**

Back Ladder Drivers Side

on Rear Door

- The patented THINWALL® panel features a horizontal tongue-in-groove joint that allows 100% machine welding inside AND outside for end-to-end strength.
- KEITH® WALKING FLOOR® Steel coupler assembly with bolt in kingpin
- Aluminum frame/floor assembly