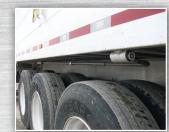

### Running Gear

| Axles/Suspensions | Primary: HT300 @ 45"<br>Lifts: Front - HT250, 2nd<br>from front - HT250 w/rear<br>HT300 |
|-------------------|-----------------------------------------------------------------------------------------|
| ABS               | 2S2M Meritor Wabco                                                                      |
| Brake Type        | Drum                                                                                    |
| Tires             | Goodyear                                                                                |
| Landing Gear      | Holland Mark 5                                                                          |