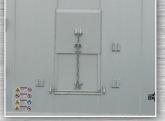

#### **KEY FEATURES**

Back Ladder Drivers Side

on Rear Door

- The patented THINWALL® panel features a horizontal tongue-in-groove joint that allows 100% machine welding inside AND outside for end-to-end strength.
- KEITH® WALKING FLOOR® Steel coupler assembly with bolt in kingpin
- Aluminum frame/floor assembly