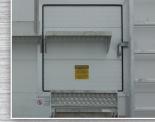

# TAILOR YOUR TITAN

to suit your personal preference and application

Tire Carrier

Top Crossmembers

& Tarp Bows

12"x12" Overload Chute Centered on Rear Tailgate

Keith<sup>®</sup> Walking Floors<sup>®</sup>

Front Access Door with Flip Down Step