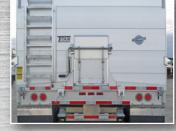

| Running Geal |
|--------------|
|--------------|

| Axles/Suspensions | Primary & Steers:<br>Intraax-Straight Spindle |
|-------------------|-----------------------------------------------|
| ABS               | 2S/2M Meritor WABCO                           |
| Brake Type        | Drum                                          |
| Tires             | Goodyear                                      |
| Landing Gear      | Jost AX140-G1-19<br>Aluminum Landing Gear     |

#### **UHMW** Liner

Aluminum Landing Gear

D-Ring Tow Hooks

Tire Carrier

All Alluminum Chassis