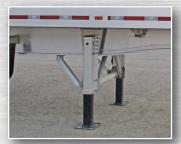

| Running Geal |
|--------------|
|--------------|

| Axles/Suspensions | Primary & Steers:<br>Intraax-Straight Spindle |
|-------------------|-----------------------------------------------|
| ABS               | 2S/2M Meritor WABCO                           |
| Brake Type        | Drum                                          |
| Tires             | Goodyear                                      |
| Landing Gear      | Jost AX140-G1-19<br>Aluminum Landing Gear     |

#### **UHMW** Liner

Aluminum Landing Gear

D-Ring Tow Hooks

Tire Carrier

All Alluminum Chassis