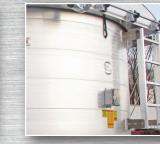

| Body        |                                                           |
|-------------|-----------------------------------------------------------|
| Side Panels | Patented Thinwall Horizontal Hollow-Core Extruded Panels  |
| Flooring    | 2.5" THINWALL Flooring                                    |
| Mud flaps   | Black Rubber - Behind Lift, First Primary and Across Rear |
| Lights      | LED - Truck Lite                                          |
| Tailgate    | Air Operated                                              |
| Bumper      | None                                                      |

#### **UHMW** Liner

Aluminum Landing Gear

D-Ring Tow Hooks

Tire Carrier

All Alluminum Chassis