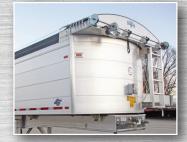

# TITAN 37' 3 Axle THINWALL® Dump with Eclipse Front

| Specifications |                                                             |
|----------------|-------------------------------------------------------------|
| Payload        | Aggregate                                                   |
|                |                                                             |
| Dimensions     | FI.                                                         |
| Length         | 37' (11.28m)                                                |
| Width          | 102" (2.59m)                                                |
| Overall Height | 129 9/16" (3.28m)                                           |
| Side Height    | 64" (56" Solid<br>with 8" Board) (1.63m)                    |
| Volume         | 1,584 ft <sup>3</sup> (58.7 yd <sup>3</sup> )               |
| Weight         | 7,547 kg (Includes Tarp)<br>(16,638.29 lbs)                 |
| Hoist          | Internal Eclipse -<br>HYVA 50 Ton 9-5-281,<br>39° Tip Angle |

| Body        |                                                           |
|-------------|-----------------------------------------------------------|
| Side Panels | Patented Thinwall Horizontal Hollow-Core Extruded Panels  |
| Flooring    | 2.5" THINWALL Flooring                                    |
| Mud flaps   | Black Rubber - Behind Lift, First Primary and Across Rear |
| Lights      | LED - Truck Lite                                          |
| Tailgate    | Air Operated                                              |
| Bumper      | None                                                      |