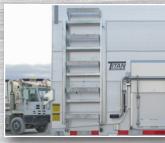

# TITAN 37' 3 Axle THINWALL® Dump with Eclipse Front

| Specifications |                                                             |
|----------------|-------------------------------------------------------------|
| Payload        | Aggregate                                                   |
|                |                                                             |
| Dimensions     | FI.                                                         |
| Length         | 37' (11.28m)                                                |
| Width          | 102" (2.59m)                                                |
| Overall Height | 129 9/16" (3.28m)                                           |
| Side Height    | 64" (56" Solid<br>with 8" Board) (1.63m)                    |
| Volume         | 1,584 ft <sup>3</sup> (58.7 yd <sup>3</sup> )               |
| Weight         | 7,547 kg (Includes Tarp)<br>(16,638.29 lbs)                 |
| Hoist          | Internal Eclipse -<br>HYVA 50 Ton 9-5-281,<br>39° Tip Angle |

# TAILOR YOUR TITAN

to suit your personal preference and application

Fold Down Ladder at Rear, Roadside

Eclipse Front

Front Ladder Access

Coal Chute