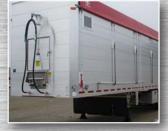

26 Slat Keith<sup>®</sup> Walking Floor<sup>®</sup>

Optional Cylinder Assist on Lead Rear Door

Mudflaps Ahead of Landing Gear

Front Access Door with Flip Down Step with Optional Rung Style Steps

Hydraulic Slider on Lead Stinger

Roadside Tool Box with Hydraulic Control for Sliding Stinger

- KEITH<sup>®</sup> WALKING FLOOR<sup>®</sup> Steel coupler assembly with bolt in kingpin
- · Lead Steel Chassis with Pup Alumium Chassis · Aluminum floor assembly