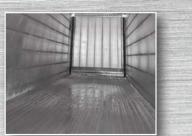

|       |    | 6           |
|-------|----|-------------|
|       |    | ITAN        |
| the   |    |             |
| THING | al | <b>TTAN</b> |

| Body        |                                                                                                                                   |
|-------------|-----------------------------------------------------------------------------------------------------------------------------------|
| Side Panels | Aluminum Patented THINWALL <sup>®</sup> Horizontal<br>Hollow-Core Extruded Panels                                                 |
| Flooring    | Keith <sup>®</sup> Walking Floor <sup>®</sup> Running Floor II - 3" Dia. Cylinders<br>with 6" stroke                              |
| Mud flaps   | Black Rubber with Titan Logo                                                                                                      |
| Lights      | LED - Truck Lite                                                                                                                  |
| Rear Door   | Lead: Top Hinged Piano C/W Cylinder Assist<br>Pup: Front Door Top Hinged Piano<br>Rear: Van Doors with Manual Paddle Side Release |
| Bumper      | Stainless Clad Bumper Blocks with Aluminum Underride                                                                              |

26 Slat Keith<sup>®</sup> Walking Floor<sup>®</sup>

Optional Cylinder Assist on Lead Rear Door

Mudflaps Ahead of Landing Gear

Front Access Door with Flip Down Step with Optional Rung Style Steps

Hydraulic Slider on Lead Stinger