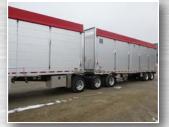

## TITAN 28' 3" Axle Lead - 34' 8" 2 Axle Pup Walking Floor B-Train THINWALL<sup>®</sup> (S.P.I.F.#12)

## TITAN 28' 3 Axle Lead - 34' 8" 2 Axle Pup Walking Floor B-Train THINWALL<sup>®</sup> (S.P.I.F.#12)