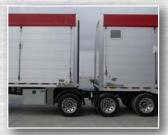

## TITAN 28' 3" Axle Lead - 34' 8" 2 Axle Pup Walking Floor B-Train THINWALL<sup>®</sup> (S.P.I.F.#12)

## Specifications

Payload

Woodchips/Sawdust

| Dimensions     |                                                                                                                                                                          |  |
|----------------|--------------------------------------------------------------------------------------------------------------------------------------------------------------------------|--|
| Length         | Lead: 28'3" (8.6m)<br>Pup: 34'8" (10.5m)<br>Overall Length: 65' 6" (19.96m)                                                                                              |  |
| Width          | 102″ (2.59m)                                                                                                                                                             |  |
| Overall Height | 13'7" (4.14m)                                                                                                                                                            |  |
| Volume         | Lead: 2,063 ft <sup>3</sup> (76.42 yd <sup>3</sup> )<br>Pup: 2,767 ft <sup>3</sup> (102.46 yd <sup>3</sup> )<br>Overall: 4,830 ft <sup>3</sup> (178.88 yd <sup>3</sup> ) |  |
| Weight         | Lead: 8,214 kg (18,108 lb)<br>Pup: 6,418 kg (14,149 lb)<br>Overall Weight: 14,632 kg (32,258 lb)                                                                         |  |

| Running Gear      |                                         |
|-------------------|-----------------------------------------|
| Axles/Suspensions | Lead & Pup: Intraax<br>AAL30K Tandem    |
| ABS               | 2S2M (lead) 2S1M (pup)<br>Meritor Wabco |
| Brake Type        | Drum                                    |
| Tires             | Michelin                                |
| Landing Gear      | Holland Mark 5                          |

|       |    | 6           |
|-------|----|-------------|
|       |    | ITAN        |
| the   |    |             |
| THING | al | <b>TTAN</b> |

| Body        |                                                                                                                                   |
|-------------|-----------------------------------------------------------------------------------------------------------------------------------|
| Side Panels | Aluminum Patented THINWALL <sup>®</sup> Horizontal<br>Hollow-Core Extruded Panels                                                 |
| Flooring    | Keith <sup>®</sup> Walking Floor <sup>®</sup> Running Floor II - 3" Dia. Cylinders<br>with 6" stroke                              |
| Mud flaps   | Black Rubber with Titan Logo                                                                                                      |
| Lights      | LED - Truck Lite                                                                                                                  |
| Rear Door   | Lead: Top Hinged Piano C/W Cylinder Assist<br>Pup: Front Door Top Hinged Piano<br>Rear: Van Doors with Manual Paddle Side Release |
| Bumper      | Stainless Clad Bumper Blocks with Aluminum Underride                                                                              |