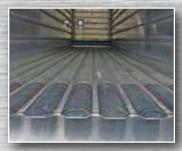

| Body        |                                                                                                  |
|-------------|--------------------------------------------------------------------------------------------------|
| Side Panels | Aluminum Patented THINWALL® Horizontal Hollow-Core Extruded Panels                               |
| Flooring    | Keith® Walking Floor® Running Floor II - 3 1/2" Dia Cylinders - 6" Stroke, 9 Slat Aluminum Top V |
| Mud flaps   | Black Rubber with Titan Logo                                                                     |
| Lights      | LED - Truck Lite                                                                                 |
| Rear Door   | Compactor, SDSWG, Inner SDSWG and Side Grabs @ 60 7/8" from Ground                               |
| Bumper      | Wide, Steel, Offset, Push, Cable Ready, Underride                                                |

## TAILOR YOUR TITAN

to suit your personal preference and application

Front Ladder Drivers Side

Compactor Side Grabs

Compactor Side Swing Door

Keith® Walking Floor® Aluminum flat Top V Slat with Steel Tips