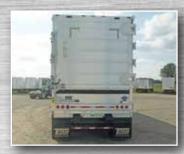

# TITAN 53' 3 Axle THINWALL® Walking Floor

### **Dimensions**

Length 53' (16.15m) Width 102" (2.59m) **Overall Height** 162" (4.1m) Volume 1,800 ft3 (140.8 yd3) Weight 1,847 kg (4,071.94 lbs)

| Running Gear      |                                   |
|-------------------|-----------------------------------|
| Axles/Suspensions | Primary & Lift:<br>SAF 25/30K 245 |
| ABS               | 2S/2M Meritor Wabco               |
| Brake Type        | Drum                              |
| Tires             | Goodyear                          |
| Landing Gear      | Holland Mark 5                    |

| Body        |                                                                                                  |
|-------------|--------------------------------------------------------------------------------------------------|
| Side Panels | Aluminum Patented THINWALL® Horizontal Hollow-Core Extruded Panels                               |
| Flooring    | Keith® Walking Floor® Running Floor II - 3 1/2" Dia Cylinders - 6" Stroke, 9 Slat Aluminum Top V |
| Mud flaps   | Black Rubber with Titan Logo                                                                     |
| Lights      | LED - Truck Lite                                                                                 |
| Rear Door   | Compactor, SDSWG, Inner SDSWG and Side Grabs @ 60 7/8" from Ground                               |
| Bumper      | Wide, Steel, Offset, Push, Cable Ready, Underride                                                |