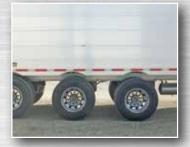

### **Dimensions**

Length 53' (16.15m) Width 102" (2.59m) **Overall Height** 162" (4.1m) Volume 1,800 ft3 (140.8 yd3) Weight 1,847 kg (4,071.94 lbs)

| Running Gear      |                                   |
|-------------------|-----------------------------------|
| Axles/Suspensions | Primary & Lift:<br>SAF 25/30K 245 |
| ABS               | 2S/2M Meritor Wabco               |
| Brake Type        | Drum                              |
| Tires             | Goodyear                          |
| Landing Gear      | Holland Mark 5                    |