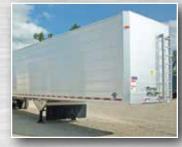

# TITAN 53' 3 Axle THINWALL® Walking Floor

### **Dimensions**

Length 53' (16.15m) Width 102" (2.59m) **Overall Height** 162" (4.1m) Volume 1,800 ft3 (140.8 yd3) Weight 1,847 kg (4,071.94 lbs)

| Running Gear      |                                   |
|-------------------|-----------------------------------|
| Axles/Suspensions | Primary & Lift:<br>SAF 25/30K 245 |
| ABS               | 2S/2M Meritor Wabco               |
| Brake Type        | Drum                              |
| Tires             | Goodyear                          |
| Landing Gear      | Holland Mark 5                    |

| Body        |                                                                                                  |
|-------------|--------------------------------------------------------------------------------------------------|
| Side Panels | Aluminum Patented THINWALL® Horizontal Hollow-Core Extruded Panels                               |
| Flooring    | Keith® Walking Floor® Running Floor II - 3 1/2" Dia Cylinders - 6" Stroke, 9 Slat Aluminum Top V |
| Mud flaps   | Black Rubber with Titan Logo                                                                     |
| Lights      | LED - Truck Lite                                                                                 |
| Rear Door   | Compactor, SDSWG, Inner SDSWG and Side Grabs @ 60 7/8" from Ground                               |
| Bumper      | Wide, Steel, Offset, Push, Cable Ready, Underride                                                |