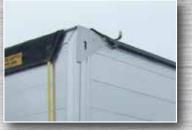

-----------------------------------------|
| Side Panels | Aluminum Patented THINWALL® Horizontal Hollow-Core<br>Extruded Panels |
| Flooring    | Aluminum Sheet/Channel Floor                                          |
| Mud flaps   | Black Rubber - Front of Primary Group and at Rear of Trailer          |
| Lights      | LED - Truck Lite                                                      |
| Rear Door   | Extreme-Overslung Hinge, Solid, Air Release & Safety Chain            |
| Bumper      | Aluminum, Narrow. 4 x 4 Solid Aluminum Bumper Blocks                  |

## Strength Through Innovation 🌞 www.titantrailers.com



TITAN 53' 4 Axle THINWALL<sup>®</sup> Possum Belly Trailer



# TAILOR YOUR TITAN

to suit your personal preference and application



Aluminum Coupler



Eclipse Front



Extreme Overslung Hinge



4x4 Solid Aluminum Bumper Blocks



Drop Swing Bars for Top Crossmembers



Air Vents on the sides



Safety Hook at Landing Gear

### **KEY FEATURES**

- The patented THINWALL® panel features a horizontal tongue-in-groove joint that allows 100% machine welding inside & outside for end-to-end strength
- 100% welded, all aluminum, rivet free, unibody construction provides an industry leading strength to weight ratio

#### **HEAD OFFICE**

1129 Hwy #3, R.R. #3 • Delhi, Ontario, Canada N4B 2W6 Tel: 519-688-4826 Fax: 519-688-6453 • e-mail: info@titantrailers.com

# Strength Through Innovation 🍁 www.titantrailers.com