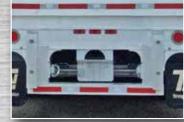

| Body        |                                                                       |
|-------------|-----------------------------------------------------------------------|
| Side Panels | Aluminum Patented THINWALL® Horizontal Hollow-Core<br>Extruded Panels |
| Flooring    | Aluminum Sheet/Channel Floor                                          |
| Mud flaps   | Black Rubber - Front of Primary Group and at Rear of Trailer          |
| Lights      | LED - Truck Lite                                                      |
| Rear Door   | Extreme-Overslung Hinge, Solid, Air Release & Safety Chain            |
| Bumper      | Aluminum, Narrow. 4 x 4 Solid Aluminum Bumper Blocks                  |