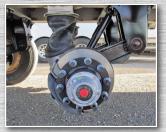

### to suit your personal preference and application

Disc Brakes

Rear Enclosure with Access to Air Tanks and Valving

Aluminum Landing Gear, Drop Leg Style

Front Steps

**Aluminum Neck Fenders** 

THINWALL Original