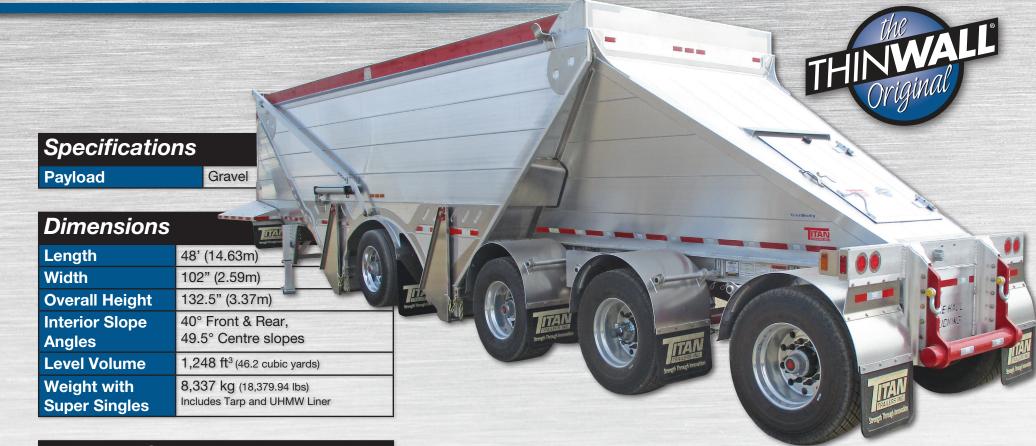

# TITAN 48' 4 Axle Gravel Hopper -THINWALL® Trailer (S.P.I.F.#3)

| Running Gear      |                                                     |
|-------------------|-----------------------------------------------------|
| Axles/Suspensions | Hendrickson Intraax AAT300<br>Steer - Titan ParaMAX |
| ABS/Brake System  | 4S2M                                                |
| Brake Type        | Disc                                                |
| Tires             | Michelin Super Singles                              |
| Landing Gear      | MV Plastecnic Drop Leg,<br>Aluminum                 |

High Lift Titan ParaMAX Steer Suspension

Aluminum Air Tanks

**Dual Hopper Gates** 