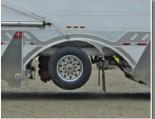

# TITAN 48' 4 Axle Gravel Hopper -THINWALL® Trailer (S.P.I.F.#3)

| Running Gear      |                                                     |
|-------------------|-----------------------------------------------------|
| Axles/Suspensions | Hendrickson Intraax AAT300<br>Steer - Titan ParaMAX |
| ABS/Brake System  | 4S2M                                                |
| Brake Type        | Disc                                                |
| Tires             | Michelin Super Singles                              |
| Landing Gear      | MV Plastecnic Drop Leg,<br>Aluminum                 |

High Lift Titan ParaMAX Steer Suspension

Aluminum Air Tanks

**Dual Hopper Gates** 