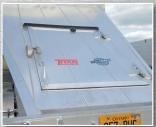

### to suit your personal preference and application

Disc Brakes

Rear Enclosure with Access to Air Tanks and Valving

Aluminum Landing Gear, Drop Leg Style

Front Steps

**Aluminum Neck Fenders** 

THINWALL Original