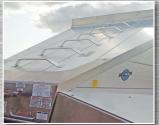

# TITAN 48' 4 Axle Gravel Hopper -THINWALL® Trailer (S.P.I.F.#3)

| Running Gear      |                                                     |
|-------------------|-----------------------------------------------------|
| Axles/Suspensions | Hendrickson Intraax AAT300<br>Steer - Titan ParaMAX |
| ABS/Brake System  | 4S2M                                                |
| Brake Type        | Disc                                                |
| Tires             | Michelin Super Singles                              |
| Landing Gear      | MV Plastecnic Drop Leg,<br>Aluminum                 |

## TITAN 48' 4 Axle Gravel Hopper -THINWALL® Trailer (S.P.I.F.#3)