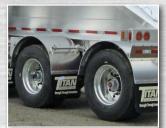

# TITAN 48' 4 Axle Gravel Hopper -THINWALL® Trailer (S.P.I.F.#3)

| Running Gear      |                                                     |
|-------------------|-----------------------------------------------------|
| Axles/Suspensions | Hendrickson Intraax AAT300<br>Steer - Titan ParaMAX |
| ABS/Brake System  | 4S2M                                                |
| Brake Type        | Disc                                                |
| Tires             | Michelin Super Singles                              |
| Landing Gear      | MV Plastecnic Drop Leg,<br>Aluminum                 |