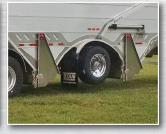

### to suit your personal preference and application

Disc Brakes

Rear Enclosure with Access to Air Tanks and Valving

Aluminum Landing Gear, Drop Leg Style

Front Steps

**Aluminum Neck Fenders** 

THINWALL Original

Air operated, Spring Assisted Front to Back Tarp System

Smooth Fenders with High Clearance Pipe Brackets

Aluminum Coupler Assembly with Bolt In Kingpin

Aluminum Push Bumper with Steel Inserts, C/W Tow Shackles