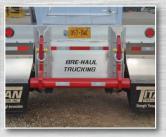

| Body         |                                                                                   |
|--------------|-----------------------------------------------------------------------------------|
| Side Panels  | 14" Heavy Duty Aluminum; Patented THINWALL Horizontal Hollow-Core Extruded Panels |
| Hopper Gates | All Aluminum Construction, 18" Gate Opening, Air Operated, Adjustable Gate Stops  |
| Mud flaps    | Black Rubber with Titan logo                                                      |
| Bumper       | Aluminum Offset Push with Tow Shackles                                            |