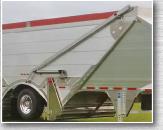

Air operated, Spring Assisted Front to Back Tarp System

Smooth Fenders with High Clearance Pipe Brackets

Aluminum Coupler Assembly with Bolt In Kingpin

Aluminum Push Bumper with Steel Inserts, C/W Tow Shackles