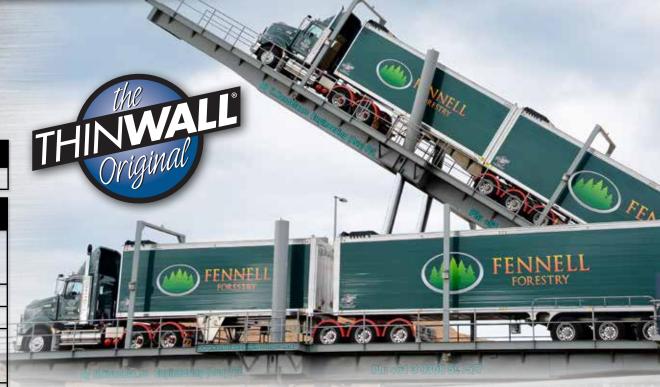

## TITAN 8.3m 3 Axle THINWALL® Tipper - Lead 12.3m 3 Axle THINWALL® Tipper - Pup

## **Dimensions**

| Length                   | <b>Lead Box:</b> 8.3m (27' 2.25")                                          |
|--------------------------|----------------------------------------------------------------------------|
|                          | Pup Box: 12.3m (40' 4 5/8")                                                |
|                          | Overall Length: 20.6m (810.9")                                             |
| Width                    | 2.5m (98.43")                                                              |
| Overall Height           | 4m (157.48")                                                               |
|                          |                                                                            |
| Volume                   | <b>Lead Box:</b> 49.2m <sup>3</sup> (64.4 yd <sup>3</sup> )                |
| Volume                   | <b>Lead Box:</b> 49.2m³ (64.4 yd³)<br><b>Pup Box:</b> 79.73m³ (104.28 yd³) |
| Volume                   |                                                                            |
| Volume Weight (w/o tarp) | Pup Box: 79.73m <sup>3</sup> (104.28 yd <sup>3</sup> )                     |
|                          | Pup Box: 79.73m³ (104.28 yd³)<br>Overall: 128.93 m³ (168.72 yd³)           |