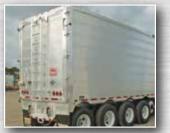

# TITAN 53' 7 Axle THINWALL® Walking Floor (S.P.I.F.#7)

| Specifications |                                                       |
|----------------|-------------------------------------------------------|
| Payload        | Waste Management<br>(waste, recyclables)              |
| Dimensions     |                                                       |
| Length         | 53' (14.6m)                                           |
| Width          | 102" (2.59m)                                          |
| Overall Height | 162" (4.1m)                                           |
| Volume         | <b>3,905</b> ft <sup>3</sup> (144.6 yd <sup>3</sup> ) |
| Weight         | 14,006 kg (30,877.9 lbs)                              |

## Strength Through Innovation 🌞 www.titantrailers.com

TITAN 53' 7 Axle THINWALL® Walking Floor (S.P.I.F.#7)