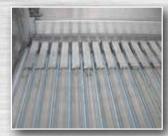

| Body        |                                                                                   |
|-------------|-----------------------------------------------------------------------------------|
| Side Panels | Aluminum Patented THINWALL <sup>®</sup> Horizontal Hollow-Core<br>Extruded Panels |
| Flooring    | Keith® Walking Floor® Unit                                                        |
| Mud flaps   | Black Rubber with Titan Logo                                                      |
| Lights      | LED - Truck Lite                                                                  |
| Rear Door   | Side Swing Door in Door, Air Operated                                             |
| Bumper      | Aluminum, Offset, Push                                                            |

### **KEY FEATURES**

- The patented THINWALL<sup>®</sup> panel features a horizontal tongue-in-groove joint that allows 100% machine welding inside AND outside for end-to-end strength.
- KEITH® WALKING FLOOR® Steel coupler assembly with bolt in kingpin
- Aluminum frame/floor assembly Offset top rail Single top cross tube