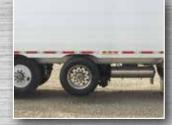

| Running Gear      |                                                                        |
|-------------------|------------------------------------------------------------------------|
| Axles/Suspensions | Primary/Lifts:<br>SAF CBX 25/30<br>Steers: Titan ParaMAX<br>25,000 lbs |
| ABS               | 6S4M                                                                   |
| Brake Type        | Drum                                                                   |
| Tires             | Goodyear & Continental                                                 |
| Landing Gear      | Holland Mark 5                                                         |