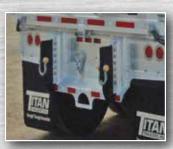

| Body        |                                                                                   |
|-------------|-----------------------------------------------------------------------------------|
| Side Panels | Aluminum Patented THINWALL® Horizontal Hollow-Core Extruded Panels                |
| Flooring    | THINWALL Flooring                                                                 |
| Mud flaps   | Black Rubber - Front & Rear of Steer Group w/anti Sail and Behind Primary Group   |
| Lights      | LED - Truck Lite                                                                  |
| Rear Door   | Compactor, Overslung Hinge, Inner Van, Air Release, Side Finger Locks, Side Grabs |
| Bumper      | Aluminum, Offset, Push                                                            |