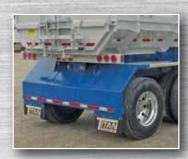

| Running Gear      |                                                               |
|-------------------|---------------------------------------------------------------|
| Axles/Suspensions | Primary:<br>SAF CBX 25/30<br>Lift or Steers:<br>Titan ParaMAX |
| ABS               | 4S3M Haldex                                                   |
| Brake Type        | Disc                                                          |
| Tires             | Goodyear & Michelin                                           |
| Landing Gear      | Holland Mark 5 -<br>Skid Foot                                 |

35° Tip Angle

| Body        |                                                                    |
|-------------|--------------------------------------------------------------------|
| Side Panels | 3/16" 80,000 min yield                                             |
| Mud flaps   | Black Rubber - Small Mudflaps at Rear of Mudguard and on Gooseneck |
| Lights      | LED - Truck Lite                                                   |
| Rear Door   | Barn Doors                                                         |
| Bumper      | Mudguard                                                           |