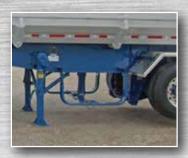

| Running Gear      |                                                               |
|-------------------|---------------------------------------------------------------|
| Axles/Suspensions | Primary:<br>SAF CBX 25/30<br>Lift or Steers:<br>Titan ParaMAX |
| ABS               | 4S3M Haldex                                                   |
| Brake Type        | Disc                                                          |
| Tires             | Goodyear & Michelin                                           |
| Landing Gear      | Holland Mark 5 -<br>Skid Foot                                 |