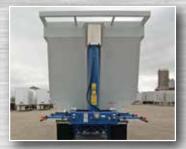

#### Specifications

Payload Scrap Metal

| Dimensions      |                                               |
|-----------------|-----------------------------------------------|
| Overall Length  | 47' (14.3m)                                   |
| Box Length      | 46' (14m)                                     |
| Width           | 102" (2.59m)                                  |
| Overall Height  | 146.1875" (3.7m)                              |
| Side Height     | 72" (1.8m)                                    |
| Tailgate Height | 72" (1.8m)                                    |
| Volume          | 2,070 ft <sup>3</sup> (76.7 yd <sup>3</sup> ) |
| Weight          | 14,905 kg (32,860 lbs)                        |
| Hoist           | HYVA FEE 9-5-320",                            |

35° Tip Angle

| Body        |                                                                    |
|-------------|--------------------------------------------------------------------|
| Side Panels | 3/16" 80,000 min yield                                             |
| Mud flaps   | Black Rubber - Small Mudflaps at Rear of Mudguard and on Gooseneck |
| Lights      | LED - Truck Lite                                                   |
| Rear Door   | Barn Doors                                                         |
| Bumper      | Mudguard                                                           |

## to suit your personal preference and application

External Hoist

Barn Doors

Splash Guard

Tire Carrier

Front Extension