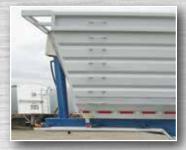

# TITAN 47/46' 5 Axle Steel Dump Open Top (S.P.I.F.#5)

#### Specifications

Payload Scrap Metal

| Dimensions      |                                               |
|-----------------|-----------------------------------------------|
| Overall Length  | 47' (14.3m)                                   |
| Box Length      | 46' (14m)                                     |
| Width           | 102" (2.59m)                                  |
| Overall Height  | 146.1875" (3.7m)                              |
| Side Height     | 72" (1.8m)                                    |
| Tailgate Height | 72" (1.8m)                                    |
| Volume          | 2,070 ft <sup>3</sup> (76.7 yd <sup>3</sup> ) |
| Weight          | 14,905 kg (32,860 lbs)                        |
| Hoist           | HYVA FEE 9-5-320",                            |

35° Tip Angle

| Body        |                                                                    |
|-------------|--------------------------------------------------------------------|
| Side Panels | 3/16" 80,000 min yield                                             |
| Mud flaps   | Black Rubber - Small Mudflaps at Rear of Mudguard and on Gooseneck |
| Lights      | LED - Truck Lite                                                   |
| Rear Door   | Barn Doors                                                         |
| Bumper      | Mudguard                                                           |

#### **KEY FEATURES**

- · Corrugated sidewalls and floors
- · Body posts fully wrap the corrugated sidewalls and floor and are welded in place 100%