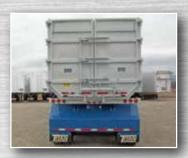

35° Tip Angle

| Body        |                                                                    |
|-------------|--------------------------------------------------------------------|
| Side Panels | 3/16" 80,000 min yield                                             |
| Mud flaps   | Black Rubber - Small Mudflaps at Rear of Mudguard and on Gooseneck |
| Lights      | LED - Truck Lite                                                   |
| Rear Door   | Barn Doors                                                         |
| Bumper      | Mudguard                                                           |