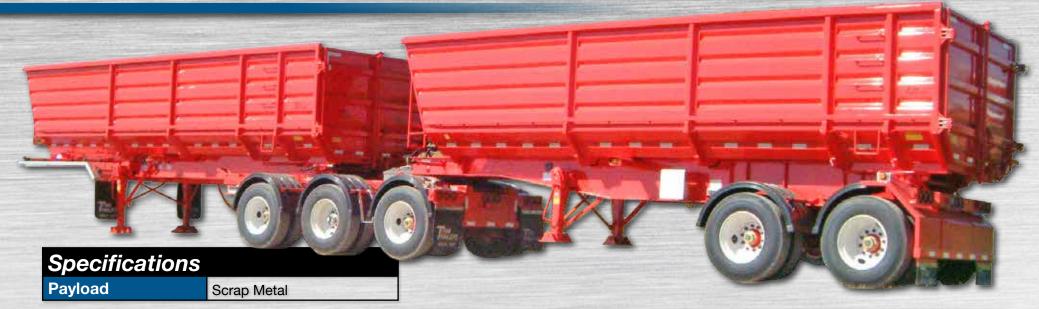

## TITAN 28' 3 Axle B-Train Lead -26' 6" 2 Axle Pup Steel Dump Trailer

| Dimensions        |                                                                                                                                                                                    |
|-------------------|------------------------------------------------------------------------------------------------------------------------------------------------------------------------------------|
| Length            | Lead Box: 28' (8.5m) Pup Box: 26'6" (8m) Overall Length: 719" (18.3m)                                                                                                              |
| Width             | 102" (2.59m)                                                                                                                                                                       |
| Front Height      | 66" (1.7m)                                                                                                                                                                         |
| Side Height       | 66" (1.7m)                                                                                                                                                                         |
| Tailgate Height   | 66" (1.7m)                                                                                                                                                                         |
| Level Volume      | <b>Lead:</b> 1,077 ft <sup>3</sup> (39.9 yd <sup>3</sup> ) <b>Pup:</b> 1,022 ft <sup>3</sup> (37.85 yd <sup>3</sup> ) <b>TOTAL:</b> 2,099 ft <sup>3</sup> (77.75 yd <sup>3</sup> ) |
| Weight (w/o tarp) | <b>Lead:</b> 10,750 kg (26,699.7 lbs) <b>Pup:</b> 7,890 kg (17,394.5 lbs) <b>TOTAL:</b> 18,640 kg (44,094.2 lbs)                                                                   |

# TITAN 28' 3 Axle B-Train Lead -26' 6" 2 Axle Pup Steel Dump Trailer