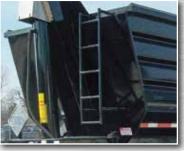

Corrugated                                                                 |
| Mud flaps   | Black Rubber - at Rear of Neck leader, ahead and behind steer at rear of mudguard |
| Lights      | LED - Truck Lite                                                                  |
| Tailgate    | Barn Doors                                                                        |
| Bumper      | Mudguard (Steel Dump)                                                             |

## Strength Through Innovation 🌞 www.titantrailers.com



## TITAN 45.5' 4 Axle Steel Dump (S.P.I.F.#3)

# **TAILOR YOUR TITAN**

to suit your personal preference and application



Barn Doors



External Hoist



Tire Carrier



Plastic Fenders Over Primaries



Aluminum Fenders in Neck and Over Steer



Splash Shield



Ladder Roadside

#### **KEY FEATURES**

- Brake Safe, Brake Stroke Indicators
- D-Rings at rear for towing Corrugated sidewalls and floors
- Body posts fully wrap the corrugated sidewalls and floor and are welded in place 100%

#### **HEAD OFFICE**

1129 Hwy #3, R.R. #3 • Delhi, Ontario, Canada N4B 2W6 Tel: 519-688-4826 Fax: 519-688-6453 • e-mail: info@titantrailers.com

## Strength Through Innovation 🍁 www.titantrailers.com