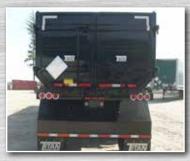

| Body        |                                                                                   |
|-------------|-----------------------------------------------------------------------------------|
| Side Panels | 3/16" 80,000 min yield                                                            |
| Flooring    | 100 XF Corrugated                                                                 |
| Mud flaps   | Black Rubber - at Rear of Neck leader, ahead and behind steer at rear of mudguard |
| Lights      | LED - Truck Lite                                                                  |
| Tailgate    | Barn Doors                                                                        |
| Bumper      | Mudguard (Steel Dump)                                                             |

## TITAN 45.5' 4 Axle Steel Dump (S.P.I.F.#3)