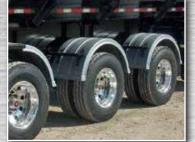

| Running Gear      |                                                                     |
|-------------------|---------------------------------------------------------------------|
| Axles/Suspensions | Primary: SAF CBX 25/30<br>Steers: Titan ParaMAX<br>25,000 lbs       |
| ABS               | 4S3M Haldex                                                         |
| Brake Type        | Disc                                                                |
| Tires             | Michelin                                                            |
| Landing Gear      | Holland Mark 5 - Skid Foot<br>Heavy Duty Shoes with<br>Solid Shafts |