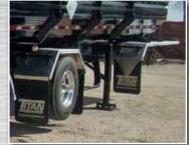

| Running Gear      |                                                                     |
|-------------------|---------------------------------------------------------------------|
| Axles/Suspensions | Primary: SAF CBX 25/30<br>Steers: Titan ParaMAX<br>25,000 lbs       |
| ABS               | 4S3M Haldex                                                         |
| Brake Type        | Disc                                                                |
| Tires             | Michelin                                                            |
| Landing Gear      | Holland Mark 5 - Skid Foot<br>Heavy Duty Shoes with<br>Solid Shafts |

| Body        |                                                                                   |
|-------------|-----------------------------------------------------------------------------------|
| Side Panels | 3/16" 80,000 min yield                                                            |
| Flooring    | 100 XF Corrugated                                                                 |
| Mud flaps   | Black Rubber - at Rear of Neck leader, ahead and behind steer at rear of mudguard |
| Lights      | LED - Truck Lite                                                                  |
| Tailgate    | Barn Doors                                                                        |
| Bumper      | Mudguard (Steel Dump)                                                             |