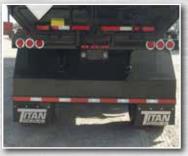

| Body        |                                                                                   |
|-------------|-----------------------------------------------------------------------------------|
| Side Panels | 3/16" 80,000 min yield                                                            |
| Flooring    | 100 XF Corrugated                                                                 |
| Mud flaps   | Black Rubber - at Rear of Neck leader, ahead and behind steer at rear of mudguard |
| Lights      | LED - Truck Lite                                                                  |
| Tailgate    | Barn Doors                                                                        |
| Bumper      | Mudguard (Steel Dump)                                                             |