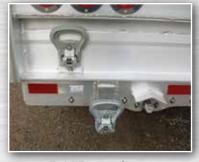

### Running Gear

**Axles/Suspensions Primary: SAF CBX** Lift or Steers: Titan ParaMAX 25.000lb ABS 2S1M Meritor Wabco **Brake Type** Disc **Tires** Michelin Landing Gear Holland Mark 5

| Body        |                                                                        |
|-------------|------------------------------------------------------------------------|
| Side Panels | Aluminum Patented THINWALL® Horizontal Hollow-<br>Core Extruded Panels |
| Flooring    | Keith® Walking Floor® - Running Floor II, 2195 3/16"<br>Pressure Seal  |
| Mud flaps   | Black Rubber with Titan Logo                                           |
| Lights      | LED - Truck Lite                                                       |
| Rear Door   | Van, Solid, Cathedral                                                  |
| Bumper      | No Bumper Due to Internal Rear Hopper                                  |

### **KEY FEATURES**

- The patented THINWALL® panel features a horizontal tongue-in-groove joint that allows 100% machine welding inside AND outside for end-to-end strength.
- KEITH® WALKING FLOOR® Steel coupler assembly with bolt in kingpin
- Aluminum frame/floor assembly Tapered Top Rail Single top cross tube