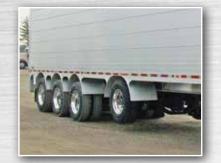

### Running Gear

**Axles/Suspensions Primary: SAF CBX** Lift or Steers: Titan ParaMAX 25.000lb ABS 2S1M Meritor Wabco **Brake Type** Disc **Tires** Michelin Landing Gear Holland Mark 5

| Body        |                                                                        |
|-------------|------------------------------------------------------------------------|
| Side Panels | Aluminum Patented THINWALL® Horizontal Hollow-<br>Core Extruded Panels |
| Flooring    | Keith® Walking Floor® - Running Floor II, 2195 3/16"<br>Pressure Seal  |
| Mud flaps   | Black Rubber with Titan Logo                                           |
| Lights      | LED - Truck Lite                                                       |
| Rear Door   | Van, Solid, Cathedral                                                  |
| Bumper      | No Bumper Due to Internal Rear Hopper                                  |