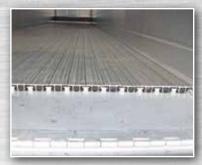

### Running Gear

**Axles/Suspensions Primary: SAF CBX** Lift or Steers: Titan ParaMAX 25.000lb ABS 2S1M Meritor Wabco **Brake Type** Disc **Tires** Michelin Landing Gear Holland Mark 5

| Body        |                                                                        |
|-------------|------------------------------------------------------------------------|
| Side Panels | Aluminum Patented THINWALL® Horizontal Hollow-<br>Core Extruded Panels |
| Flooring    | Keith® Walking Floor® - Running Floor II, 2195 3/16"<br>Pressure Seal  |
| Mud flaps   | Black Rubber with Titan Logo                                           |
| Lights      | LED - Truck Lite                                                       |
| Rear Door   | Van, Solid, Cathedral                                                  |
| Bumper      | No Bumper Due to Internal Rear Hopper                                  |

### **KEY FEATURES**

- The patented THINWALL® panel features a horizontal tongue-in-groove joint that allows 100% machine welding inside AND outside for end-to-end strength.
- KEITH® WALKING FLOOR® Steel coupler assembly with bolt in kingpin
- Aluminum frame/floor assembly Tapered Top Rail Single top cross tube