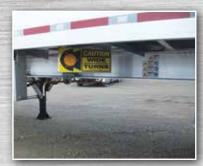

### Running Gear

**Axles/Suspensions Primary: SAF CBX** Lift or Steers: Titan ParaMAX 25.000lb ABS 2S1M Meritor Wabco **Brake Type** Disc **Tires** Michelin Landing Gear Holland Mark 5

| Body        |                                                                        |
|-------------|------------------------------------------------------------------------|
| Side Panels | Aluminum Patented THINWALL® Horizontal Hollow-<br>Core Extruded Panels |
| Flooring    | Keith® Walking Floor® - Running Floor II, 2195 3/16"<br>Pressure Seal  |
| Mud flaps   | Black Rubber with Titan Logo                                           |
| Lights      | LED - Truck Lite                                                       |
| Rear Door   | Van, Solid, Cathedral                                                  |
| Bumper      | No Bumper Due to Internal Rear Hopper                                  |