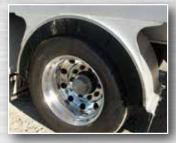

### Running Gear

| Axles/Suspensions | Primary: AAT250 Intraax |  |
|-------------------|-------------------------|--|
| ABS               | EBS Wabco 4S2M          |  |
| Brake Type        | Drum                    |  |
| Tyres             | Bridgestone             |  |
| Landing Gear      | Jost AX141.G1.17        |  |