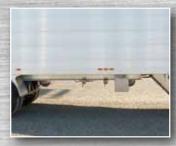

### Running Gear

| Axles/Suspensions | Primary: AAT250 Intraax |  |
|-------------------|-------------------------|--|
| ABS               | EBS Wabco 4S2M          |  |
| Brake Type        | Drum                    |  |
| Tyres             | Bridgestone             |  |
| Landing Gear      | Jost AX141.G1.17        |  |

| Body        |                                                                                                                            |  |
|-------------|----------------------------------------------------------------------------------------------------------------------------|--|
| Side Panels | Aluminium Patented THINWALL® Horizontal Hollow-Core Extruded Panels                                                        |  |
| Flooring    | Keith® Walking Floor® - V-Floor, 9 Slat Galosh<br>Running Floor II Drive Unit                                              |  |
| Mud flaps   | Black Rubber with Titan Logo                                                                                               |  |
| Lights      | LED - Truck Lite                                                                                                           |  |
| Rear Door   | Hydraulic                                                                                                                  |  |
| Bumper      | Wide, Aluminium Diamond Plate Filler Panels Full Width,<br>Offset Aluminium Push/Pull Vertical Blocks with Tow<br>Shackles |  |