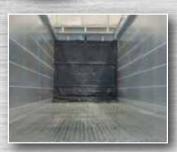

| Body        |                                                                                                                            |  |
|-------------|----------------------------------------------------------------------------------------------------------------------------|--|
| Side Panels | Aluminium Patented THINWALL® Horizontal Hollow-Core Extruded Panels                                                        |  |
| Flooring    | Keith® Walking Floor® - V-Floor, 9 Slat Galosh<br>Running Floor II Drive Unit                                              |  |
| Mud flaps   | Black Rubber with Titan Logo                                                                                               |  |
| Lights      | LED - Truck Lite                                                                                                           |  |
| Rear Door   | Hydraulic                                                                                                                  |  |
| Bumper      | Wide, Aluminium Diamond Plate Filler Panels Full Width,<br>Offset Aluminium Push/Pull Vertical Blocks with Tow<br>Shackles |  |