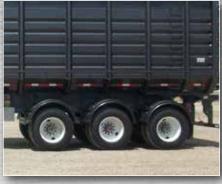

| Running Gear      |                               |
|-------------------|-------------------------------|
| Axles/Suspensions | Watson TA 30,000              |
| ABS               | 2S/2M Meritor WABCO           |
| Brake Type        | Drum                          |
| Tires             | Goodyear                      |
| Landing Gear      | Holland Mark 5 -<br>Skid Foot |