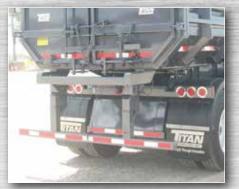

| Body 🧼      |                                                      |
|-------------|------------------------------------------------------|
| Side Panels | 3/16" 80,000 min yield                               |
| Flooring    | 100XF Corrugated                                     |
| Mud Flaps   | Black Rubber - Rear of Neck Fender, Behind Rear Axle |
| Lights      | LED - Truck Lite                                     |
| Rear Door   | Barn Doors                                           |
| Bumper      | Rear Pusher Bumper with Underguard & 11" Overhang    |